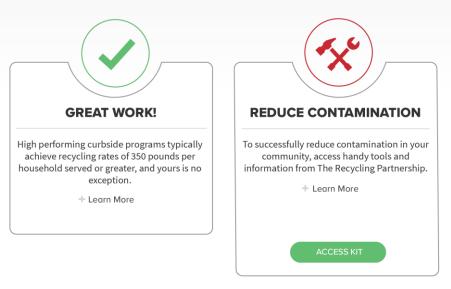

#### **Recommendations Report**

#### **Recommendations Feature**

- Added new recommendations
- Access to new tools and resources.