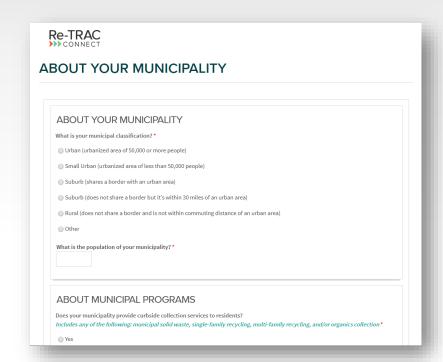

# **Surveys: About Your Municipality**

#### Two key questions in this survey:

- 1. Does your municipality provide curbside collection services to residents?
- 2. Does your municipality operate drop-off location(s) where residents can dispose of materials?