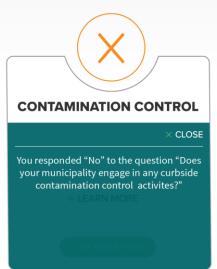

#### Two key questions in this survey:

- 1. Does your municipality provide curbside collection services to residents?
- 2. Does your municipality operate drop-off location(s) where residents can dispose of materials?

# **Recycling Partnership staff will:**

- Review all submitted survey responses and check numeric data.
- Contact municipalities when numerical responses need further clarification.
- "Sign off" on survey responses by marking them as "Verified".
- Coordinate data verification with State and Regional agencies using the MMP for official reporting.