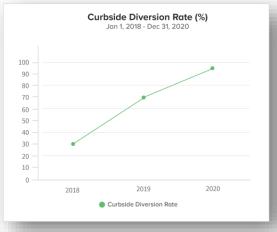

## **Trend Report**

- Monitor program performance over time
- Measure the effect that new programs or initiatives have on annual performance