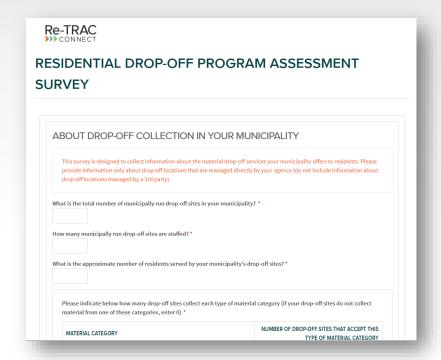

| Re-TRAC                                                                                                                                                                                             |                                                                                                                            |
|-----------------------------------------------------------------------------------------------------------------------------------------------------------------------------------------------------|----------------------------------------------------------------------------------------------------------------------------|
| SIDENTIAL DROP-OFF PROGRA                                                                                                                                                                           | AM ASSESSMENT                                                                                                              |
| ABOUT DROP-OFF COLLECTION IN YOUR MU                                                                                                                                                                | UNICIPALITY                                                                                                                |
| This survey is designed to collect information about the material drop-off of provide information only about drop-off locations that are managed direct drop-off locations managed by a 3rd party). |                                                                                                                            |
| What is the total number of municipally run drop-off sites in your municipali                                                                                                                       | ity7 •                                                                                                                     |
| How many municipally run drop-off sites are staffed? *                                                                                                                                              |                                                                                                                            |
| What is the approximate number of residents served by your municipality's                                                                                                                           | drop off sites? *                                                                                                          |
| Please indicate below how many drop-off sites collect each type of mate material from one of these categories, enter 0).  MATERIAL CATEGORY                                                         | rial category (if your drop-off sites do not collect  NUMBER OF DROP-OFF SITES THAT ACCEPT THIS  TYPE OF MATERIAL CATEGORY |

## **Surveys: Drop-Off Program Assessment**

This survey collects information about the drop-off locations that are operated by the municipality.