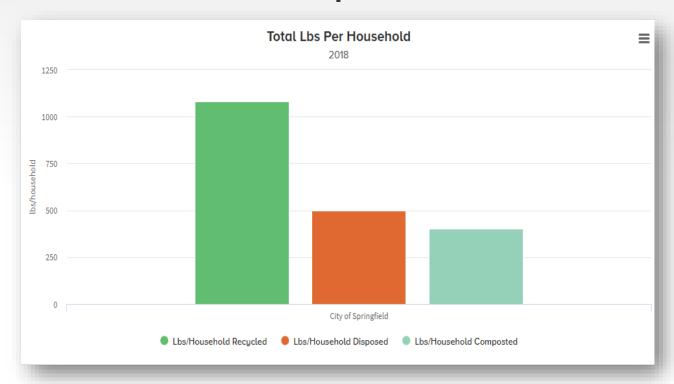

ogram Assessment**



This survey collects information about the drop-off locations that are operated by the municipality.



## **Importance of Data Verification**



# **Recycling Partnership staff will:**

- Review all submitted survey responses and check numeric data.
- Contact municipalities when numerical responses need further clarification.
- "Sign off" on survey responses by marking them as "Verified".
- Coordinate data verification with State and Regional agencies using the MMP for official reporting.





## **Introducing The MMP Reports**





**Program Summary** 



**Economic Benefits** of Recycling



Program Recommendations



Curbside
Diversion Rate



Drop-Off
Diversion Rate



Lbs Per Household



Lbs Per Household Benchmark



# **Total Pounds Per Household Report**







# **Benchmark Report**

GENERATE





#### **Economic Benefits of Recycling Report**





#### **Recommendations Report**







## **Counties and regional governments**

We recognize that some county and regional agencies also have a role in delivering municipal waste management services.







#### **Recommendations Feature**

- Added new recommendations
- Access to new tools and resources.







## **Trend Report**

- Monitor program performance over time
- Measure the effect that new programs or initiatives have on annual performance







## **Environmental Benefits Report**

- Based on the EPA's WARM model
- Converts MTCO2E into everyday terms





# **Benchmarking Report**

- Benchmark performance metrics against other MMP participants
- Choose your preferred metrics
- Limit