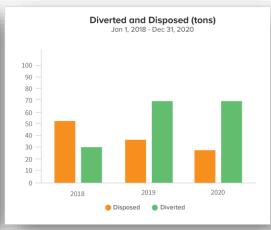

## **Trend Report**

- Monitor program performance over time
- Measure the effect that new programs or initiatives have on annual performance