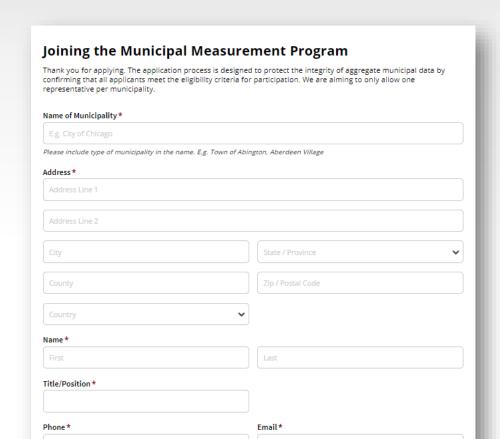

# Simple application

- Specifically for municipalities
- Authority to represent their municipality
- Prevents duplicates

#### **How To Join**