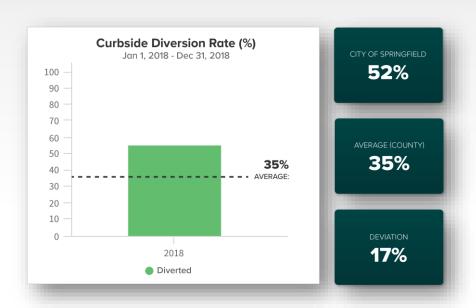

# **Benchmarking Report**

- Benchmark performance metrics against other MMP participants
- Choose your preferred metrics
- Limit the comparative analysis by geographic region