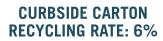

# The State of Carton Recycling When we started in 2009

24 STATES HAD CARTON **RECYCLING ACCESS** 

# The Current State of Carton Recycling

MRFs: Getting the Most Out of Carton Recycling