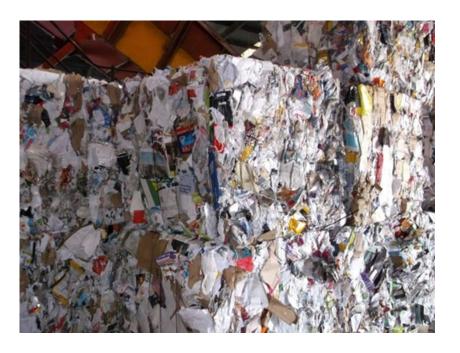

#### Highest Value Obtained for MRFs When Sorted and Baled into Grade #52

#### If Unable to Separate into Grade #52, Cartons Can Go into Mixed Paper

Recent pricing shows Grade #52 cartons are generally valued more per ton than Mixed Paper, depending on location.

Recycling Coordinators/Solid Waste Officials: Getting the Most Out of Carton Recycling