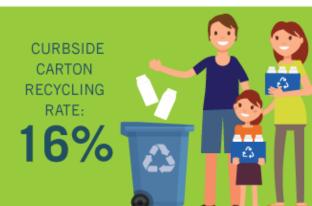

# The State of Carton Recycling When we started in 2009

24 STATES HAD CARTON **RECYCLING ACCESS** 

# The Current State of Carton Recycling

MRFs: Getting the Most Out of Carton Recycling