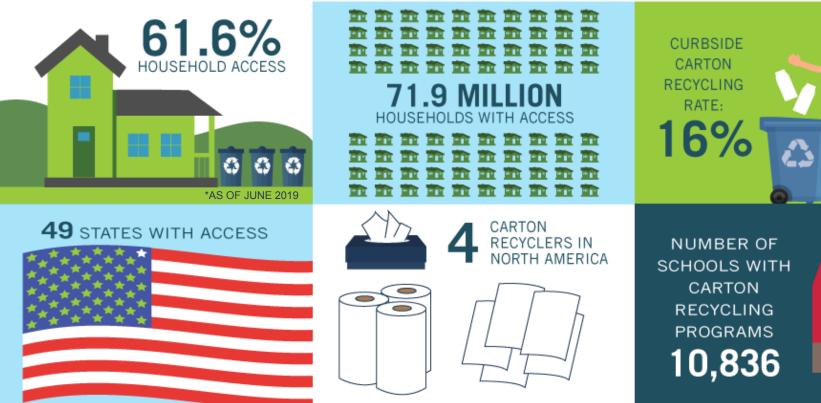

# The State of Carton Recycling When we started in 2009

24 STATES HAD CARTON **RECYCLING ACCESS** 

# The Current State of Carton Recycling

MRFs: Getting the Most Out of Carton Recycling