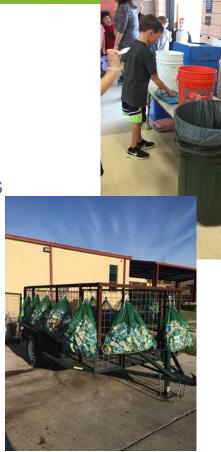

#### **Best Practices**

- Encourage each school to have a "champion"
- Engage students in the process
- Incorporate recycling into classroom lessons
- Prepare students to recycle at home
- Store the used cartons and keep them dry (this is especially important for rural schools with less frequent waste and recycling pickup).

#### Kids Can Make the Best Spokespeople

- Many schools have had success planning official announcements to launch their carton recycling programs
- It gets students excited to learn and engages them immediately
- The sky's the limit!