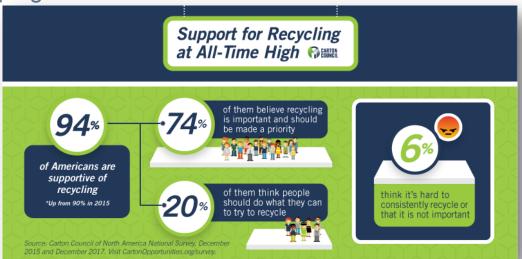

#### What's in it For You

- Residents are overwhelmingly (94%) supportive of recycling
- Removing materials from your program creates confusion and requires significant effort to reeducate consumers
- Recycling cartons reinforces that you are serious about your program and dedicated to keeping materials out of landfills