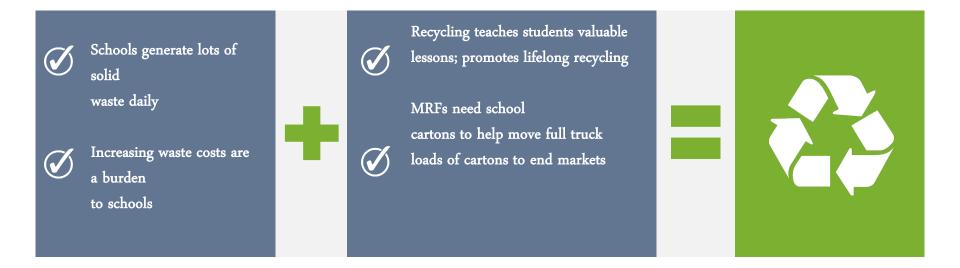

# Adding School Recycling to the Equation

#### Schools Generate Cartons

One elementary student consumes **133 servings** of milk or juice each year.

The average elementary school of 545 students consumes about **75,000** cartons per year.

Over **four billion** cartons are consumed in schools each year.