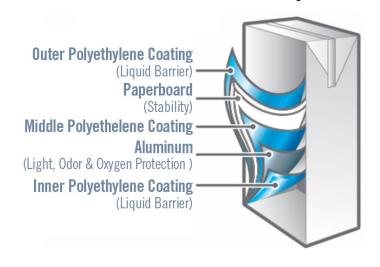

#### Multi-layer Design Provides Protection Against Light, Air and Harmful Bacteria

#### Shelf stable "aseptic"

No wax or "waxy coating"