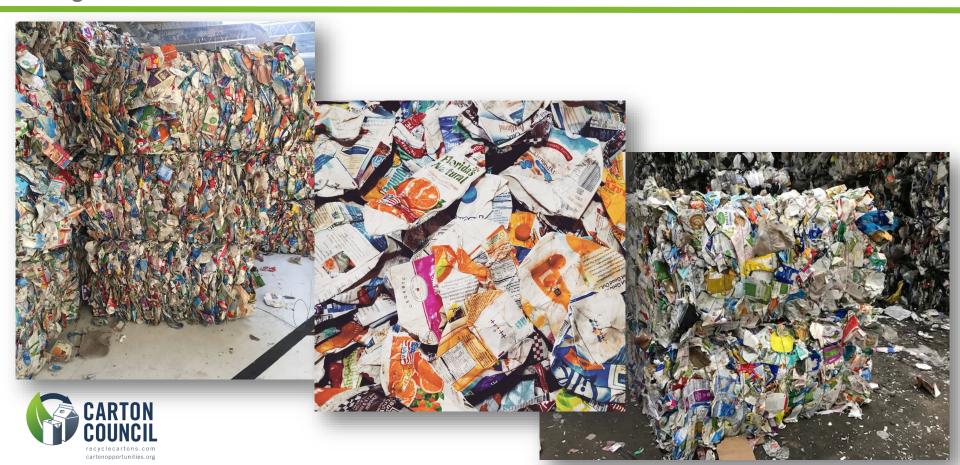

#### Highest Value Obtained for MRFs When Sorted and Baled into Grade #52

#### End Markets for Grade #52 Cartons