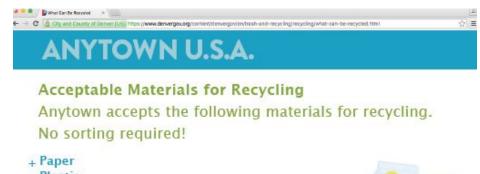

#### Best Practices for Adding Cartons to Your Materials

- List food and beverage cartons as a separate category (just like you would plastic, paper, glass, etc.)
- Provide a detailed list of what a carton can contain (including milk, juice, soup, broth, wine, etc.)
- Include various carton images

- + Plastic
- + Aluminum
- Cartons Food and beverage cartons such as:
  - · Milk cartons (dairy, soy and almond)
  - Juice
  - Soup
  - · Broth
  - Wine