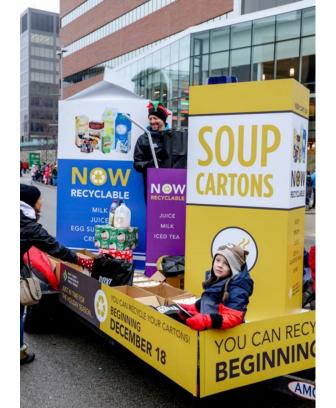

#### How Communities Can Increase Resident Participation

- When cartons are added to a city, priority should be to inform residents
  - Promoting one recyclable material can help increase the recycling of all materials
- Cartons should be added to list of accepted recyclables on websites and other materials
  - City websites are an important place residents go to look for recyclability information
- Word of mouth, advertising, and local news also useful to educate about recyclability

#### Best Practices for Adding Cartons to Your Materials

- List food and beverage cartons as a separate category (just like you would plastic, paper, glass, etc.)
- Provide a detailed list of what a carton can contain (including milk, juice, soup, broth, wine, etc.)
- Include various carton images