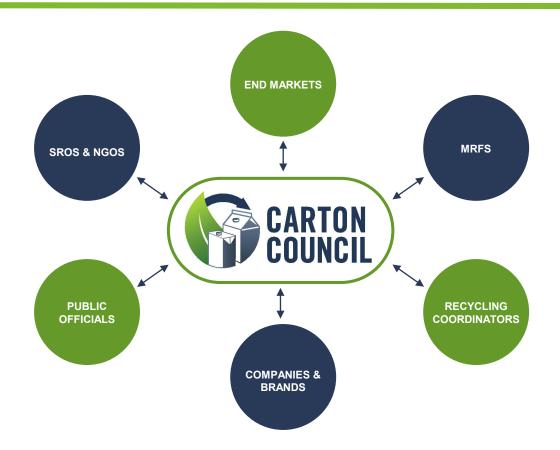

#### Cartons Are Recycled Into Paper Products and Green Building Materials











# The Carton Council Goals & Strategy



# Carton Council Strategy

**OUR ULTIMATE GOAL:** 

Increase the carton recycling rate and decrease the amount of cartons going to landfills or becoming litter

**OUR OBJECTIVES:** 



Expand Access



Increase Participation

#### STRATEGIES FOR ACHIEVING:

Provide counsel and resources to MRFs to encourage sorting of Grade #52 cartons

Foster the development of solid end marekts

Engage with recycling facilities/officials

**Educate consumers** 

Support implementation of school recycling programs

Encourage company/brand involvement

Partner with stakeholders/advocates

Participate in legislative discussions



# Bringing Strategy to Life Requires Collaboration





# The State of Carton Recycling When we started in 2009



24 STATES HAD CARTON **RECYCLING ACCESS** 

























# The Current State of Carton Recycling









MRFs: Getting the Most Out of Carton Recycling

#### Highest Value Obtained for MRFs When Sorted and Baled into Grade #52



#### End Markets for Grade #52 Cartons



#### Sortation Methods for Grade #52 Cartons





**Manual Sorting** 



## New Technology to Help Sort Cartons Into Grade #52











# The AMP Robot in Action





#### If Unable to Separate into Grade #52, Cartons Can Go into Mixed Paper



Recent pricing shows Grade #52 cartons are generally valued more per ton than Mixed Paper, depending on location.





Recycling Coordinators/Solid Waste Officials: Getting the Most Out of Carton Recycling