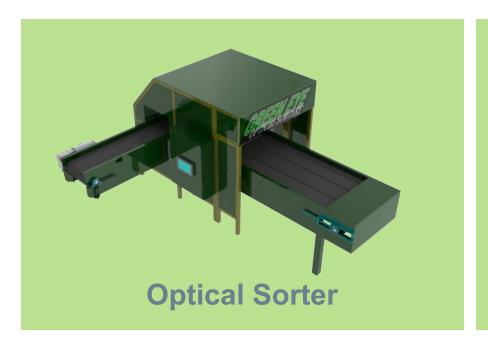

## New Technology to Help Sort Cartons Into Grade #52

# The AMP Robot in Action