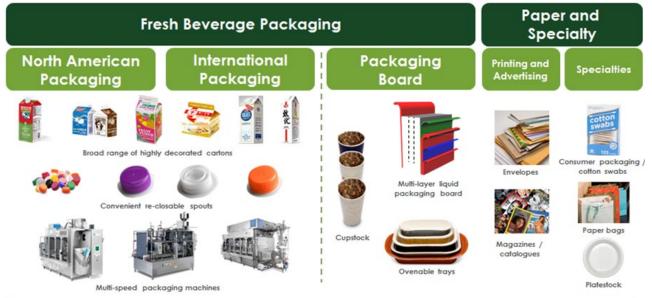

# Diversified Portfolio of Paper Products

Evergreen's key products include proprietary fresh carton sleeves in a broad range of sizes, specially designed re-closable spouts, multi-speed packaging machines and multi-layer packaging board with complex barrier properties

# Leading Positions in Product Segments

Evergreen Packaging maintains leading positions in each of its major product categories, deriving over 70% of its net sales from product segments where it is the #1 or #2 supplier.