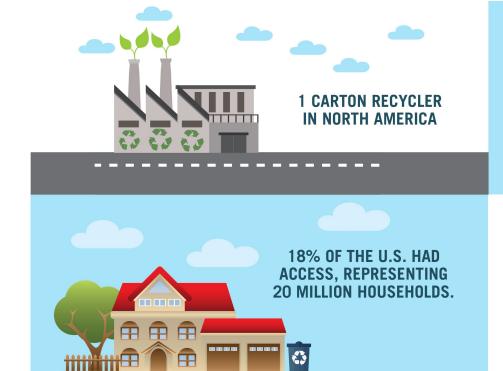

# The State of Carton Recycling When we started in 2009

24 STATES HAD CARTON **RECYCLING ACCESS** 